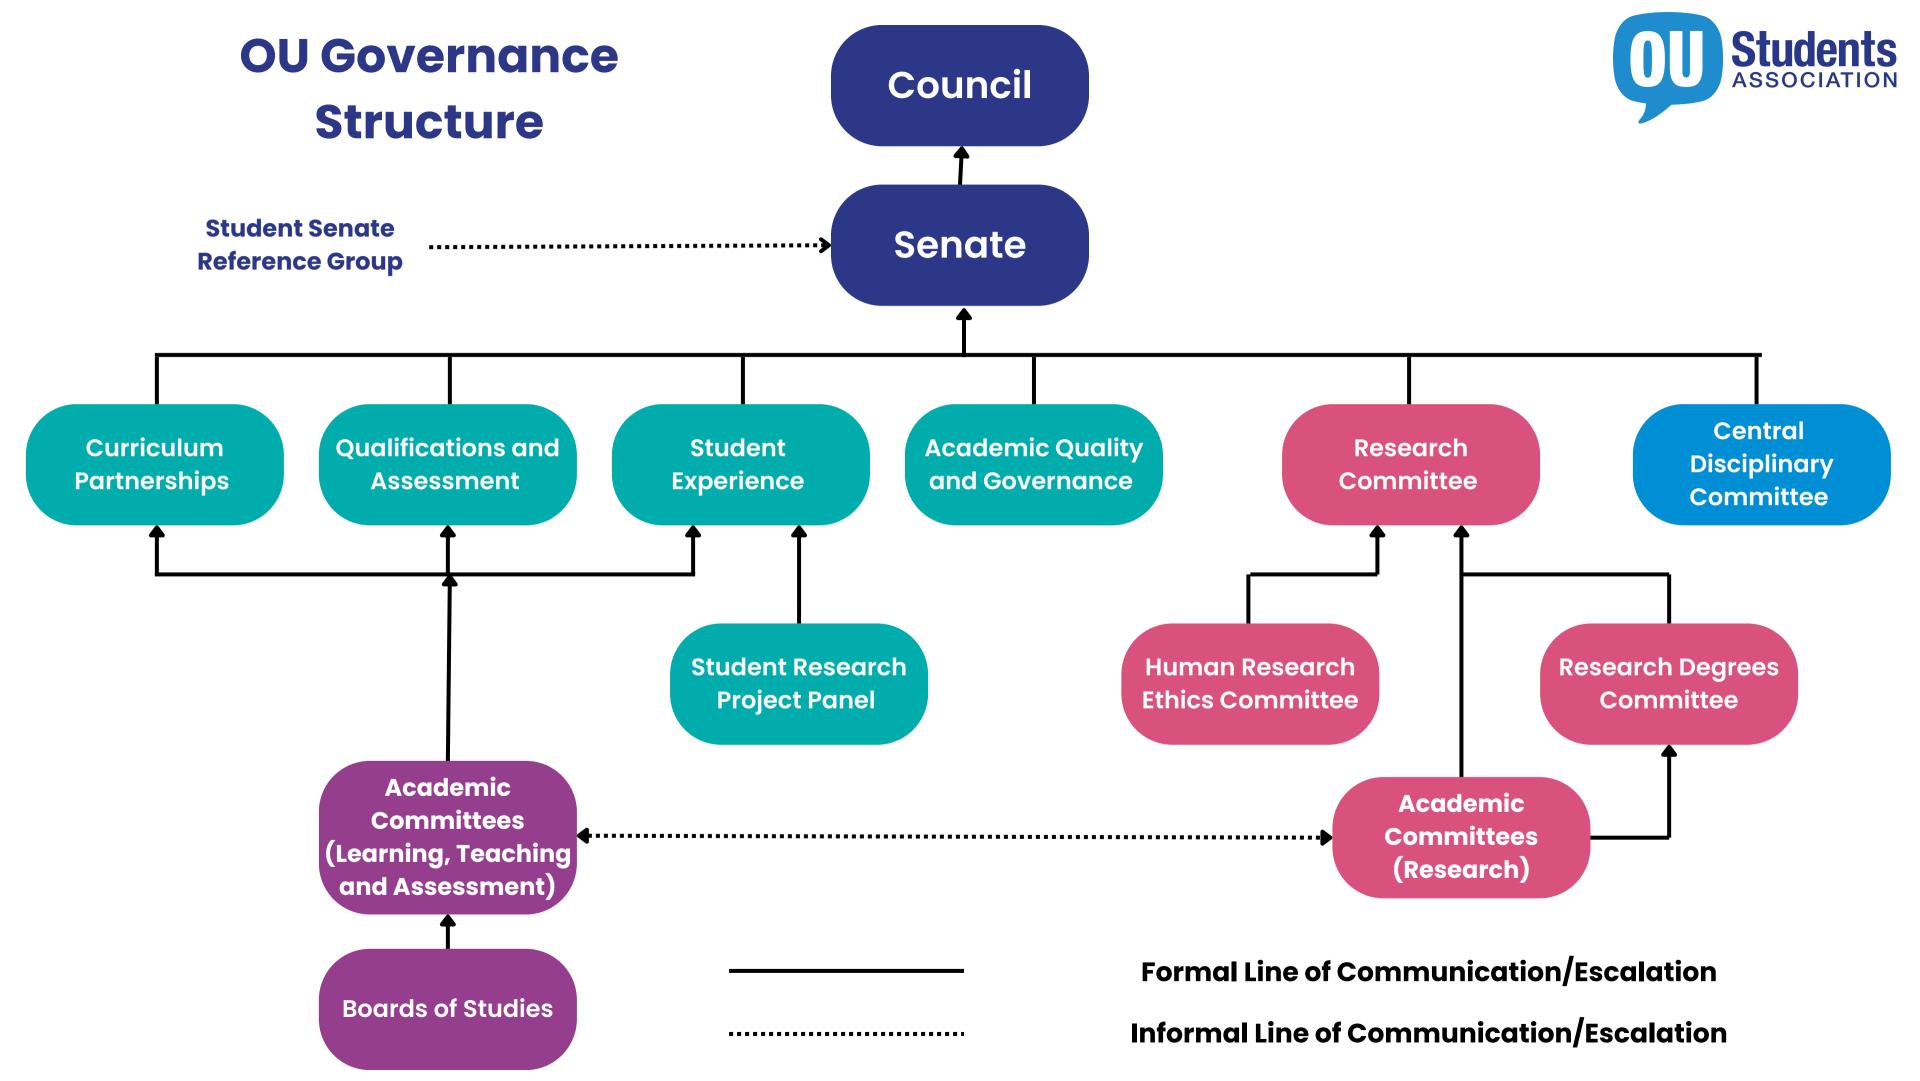

## Faculty Committees

Faculty of Arts and Social Sciences

Faculty of Business
and Law

Access and Open

Science, Technology, Engineering and Maths Wellbeing, Education and Language
Studies

Academic Committee (LTA) Academic Committee (Research) Academic Committee (LTA) Academic Committee (Research) Academic Committee (LTA) Academic Committee (LTA) Academic Committee (Research) Academic Committee (LTA) Academic Committee (Research)

Arts and Humanities (BoS)

Psychology and Counselling (BoS)

Social Sciences and Global Studies (BoS) Law (BoS)

Master's Business (BoS)

Policing (BoS)

Undergraduate Business (BoS) Access (BoS)

Open (BoS)

Computing and Communications (BoS)

Engineering and Innovation (BoS)

Environment,
Earth and
Ecosystems (BoS)

Maths and Stats (BoS)

Life, Health and Chemical Science (BoS)

Physical Sciences (BoS)

Education,
Childhood, Youth
and Sport (BoS)

Languages and Applied Linguistics (BoS)

Health, Wellbeing and Social Care
(BoS)

LTA = Learning, Teaching and Assessment
BoS = Board of Studies